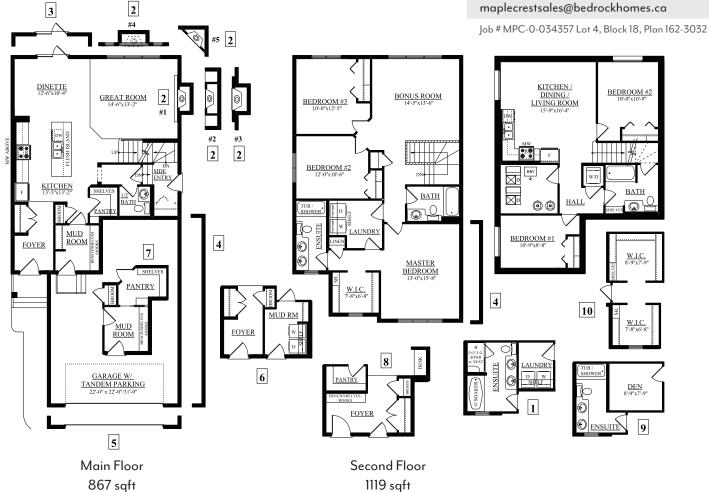

## Maple Crest Showhome

416 42 Avenue NW, Edmonton, AB. 587.521.7744

maplecrestsales@bedrockhomes.ca

Job # MPC-0-034357 Lot 4, Block 18, Plan 162-3032

| Notes: |  |  |  |
|--------|--|--|--|
|        |  |  |  |
|        |  |  |  |
|        |  |  |  |
|        |  |  |  |
|        |  |  |  |