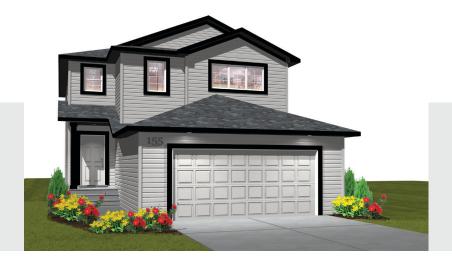

## Hendrick A 1986 SQ FT 447 41 Avenue

- 3 bedrooms, 2.5 bathrooms
- Second floor laundry room
- Built-in computer desk
- · Walk-in pantry with upgraded French door with opaque glass
- 9' ceiling basement and main floor
- Side entry for future legal suite
- Rough-ins for future legal suite
- · Double sink in the ensuite
- · Luxury vinyl plank flooring on main floor
- Carpet with 8-pound underlay
- Full height ceramic backsplash
- · Cabinets raised to ceiling
- · Quartz countertops throughout
- Fireplace with backing for future TV mount
- Railing throughout with metal spindles
- Rough-in in the basement for future bathroom
- 6-piece appliance package (washer, dryer, fridge, OTR, dishwasher, range)
- Sealed driveway
- "Hotbox" system in garage for development above
- Stone to front elevation
- Stockton glass inserts for garage door
- · Modern light fixtures and hardware